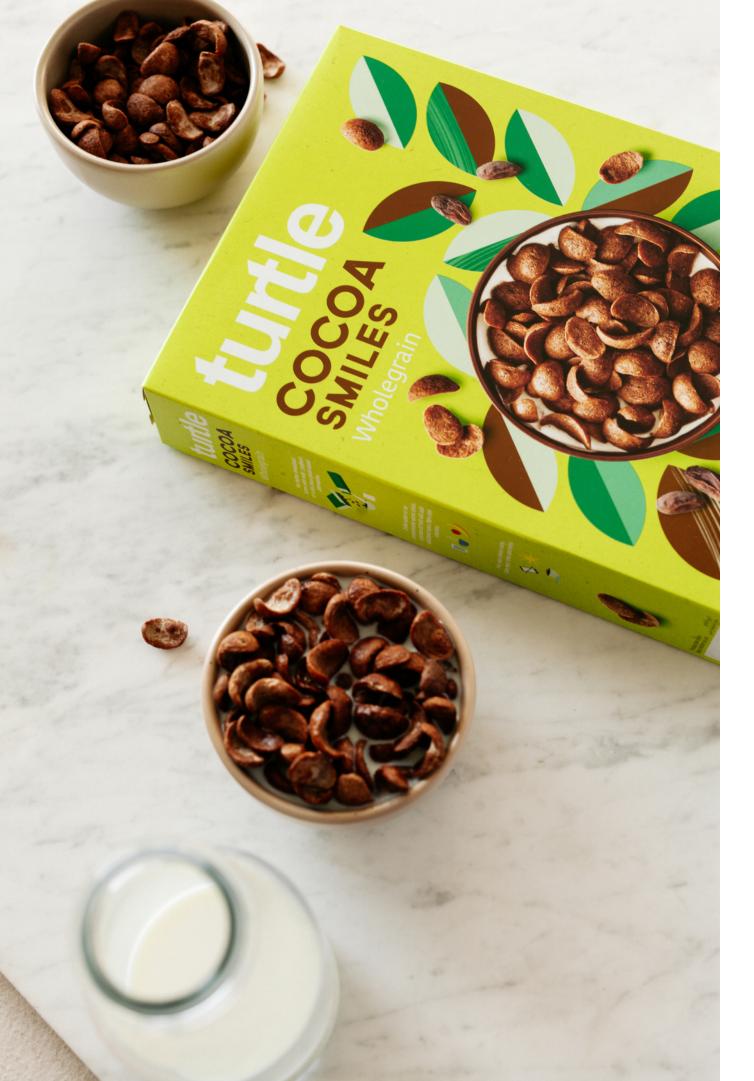

# NEW: COCOA SMILES Wholegrain

Turtle Cocoa Smiles is inspired from the chocolate shells from our childhood.

It's clean and simple ingredients are wholegrain flour from oats and rye, cane sugar, cocoa and sea salt. All organic, of course.

The taste is cocoa, toasted cereal and not too sweet. They have a nice crunch and they turn the milk into cacao. It's a healthy and wholesome product.

Recommended Retail Price 3,55€ / 300g

100% NATURAL

NO ARTIFICIAL COLOURS & FLAVOURS

## 5 Ingredients:

- Wholegrain rye and oat flour 77%
- Cane sugar
- Cocoa powder
- Sea salt

Family owned

Recommended Retail Price per kg 3,55€ / 300 g - 11,83€ / kg