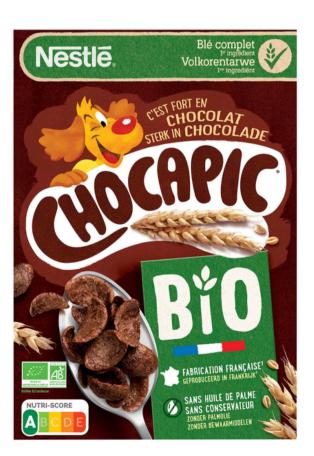

### **Nestlé Chocapic**

Sugar 22,4 g NOT organic

23 ingredients

Industry white sugar
Palm oil

Nestlé Chocapic Bio

Sugar 22,5 g Organic

11 ingredients

Recommended Retail Price: 5,29€ / 375 g - 14,11€ / kg

Here is a small comparison of Turtle Cocoa Smiles and Nestlé's Chocapic: