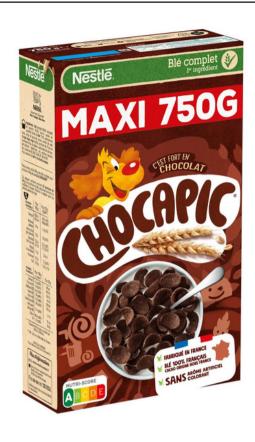

### **Nestlé Chocapic**

Sugar 22,4 g NOT organic

23 ingredients

Industry white sugar
Palm oil

Nestlé Chocapic Bio

Sugar 22,5 g Organic

11 ingredients

Recommended Retail Price: 5,29€ / 375 g - 14,11€ / kg

Here is a small comparison of Turtle Cocoa Smiles and Nestlé's Chocapic: