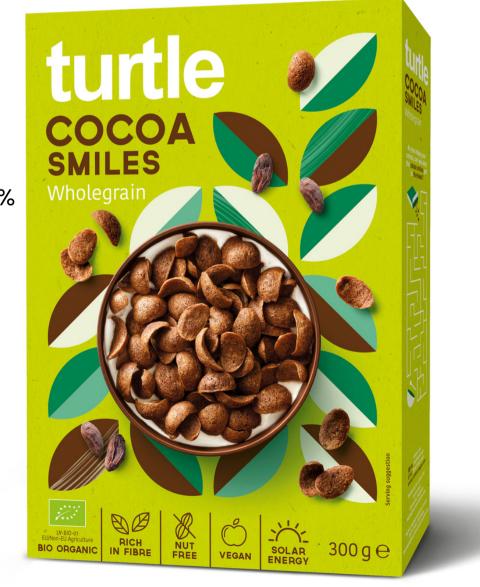

# NEW: COCOA SMILES WHOLEGRAIN

# NEW: COCOA SMILES Wholegrain

Turtle Cocoa Smiles is inspired from the chocolate shells from our childhood.

It's clean and simple ingredients are wholegrain flour from oats and rye, cane sugar, cocoa and sea salt. All organic, of course.

The taste is cocoa, toasted cereal and not too sweet. They have a nice crunch and they turn the milk into cacao. It's a healthy and wholesome product.

Recommended Retail Price 3,55€ / 300g

100% NATURAL

NO ARTIFICIAL COLOURS & FLAVOURS

## 5 Ingredients:

- Wholegrain rye and oat flour 77%
- Cane sugar
- Cocoa powder
- Sea salt

Family owned

Recommended Retail Price per kg 3,55€ / 300 g - 11,83€ / kg