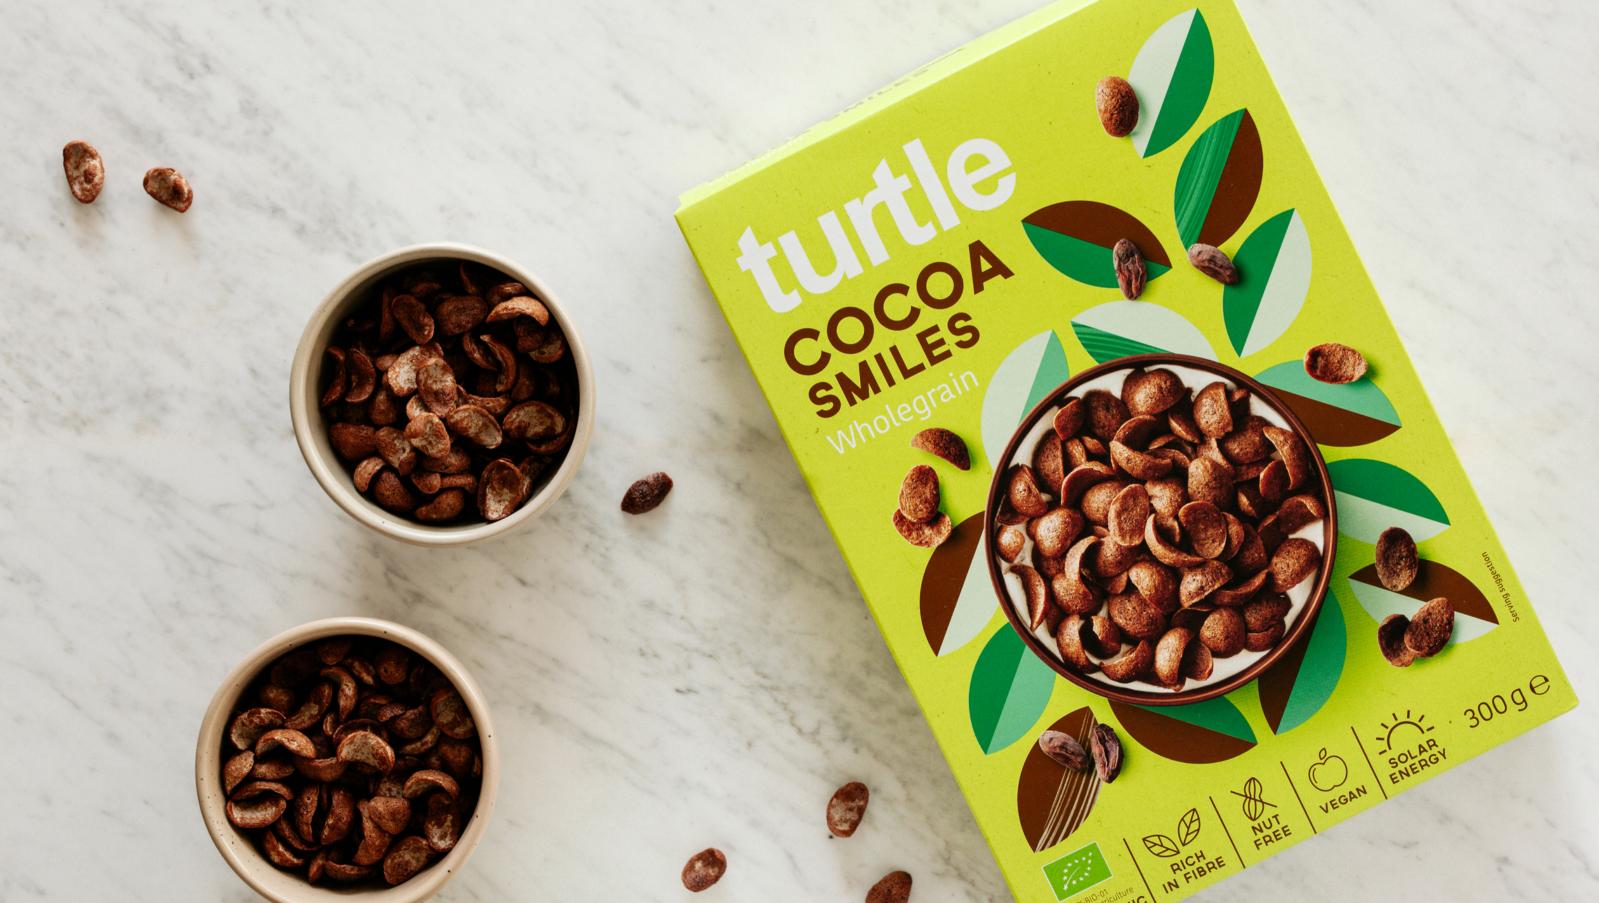

# NEW: COCOA SMILES Wholegrain

Turtle Cocoa Smiles is inspired from the chocolate shells from our childhood.

It's clean and simple ingredients are wholegrain flour from oats and rye, cane sugar, cocoa and sea salt. All organic, of course.

The taste is cocoa, toasted cereal and not too sweet. They have a nice crunch and they turn the milk into cacao. It's a healthy and wholesome product.

Recommended Retail Price 3,55€ / 300g

100% NATURAL

NO ARTIFICIAL COLOURS & FLAVOURS

## 5 Ingredients:

- Wholegrain rye and oat flour 77%
- Cane sugar
- Cocoa powder
- Sea salt

Family owned

Recommended Retail Price per kg 3,55€ / 300 g - 11,83€ / kg